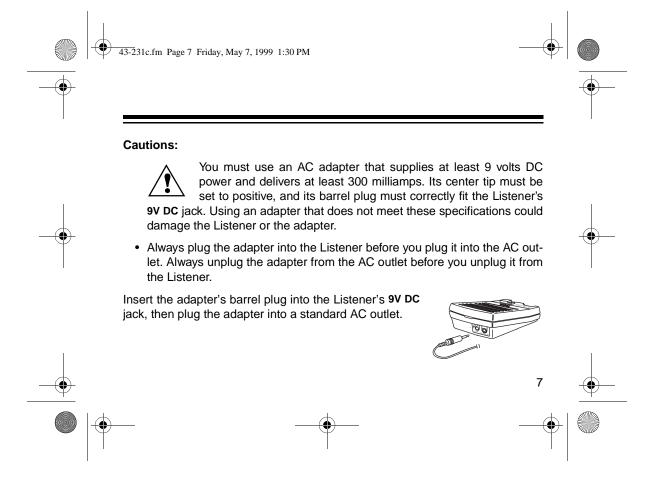

ck Telephone Listener amplifies your calls through its built-in speaker so everyone in the room can hear. The Listener's features include:

Suction Cup Pickup Coil — makes attachment to the telephone easy and convenient. The coil is designed so you can attach it (depending on the type of phone you use) to just about anywhere on the phone.

**Volume Control** — lets you adjust the volume to a comfortable listening level.

Two Power Sources — let you power your Listener from an internal battery or standard AC power (with an optional AC adapter).

Mounting Options — you can place the Listener on a desk top or table, or mount it directly on the wall.

> © 1999 Tandy Corporation. All Rights Reserved. RadioShack is a registered trademark used by Tandy Corporation.















































Modifying or tampering with the Listener's internal components can cause a malfunction and invalidate its warranty. If your Listener is not performing as it

should, take it to your local RadioShack store for assistance.